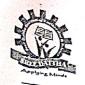

II. Students Feedback for the AY 2016 – 2017 and AY 2017 – 18 – 25 Marks

| SI. No. | Subject Name      | Year/ Branch/ semester and section | Feedback<br>percentage  |
|---------|-------------------|------------------------------------|-------------------------|
| 1.      |                   | 2016 [] phomal 100                 | 78 execulent, 22 good   |
| 2.      | Clinical regearch | 2017 (5/phomd1. 100                | to excelleil, 20%, goog |
| -       |                   |                                    |                         |