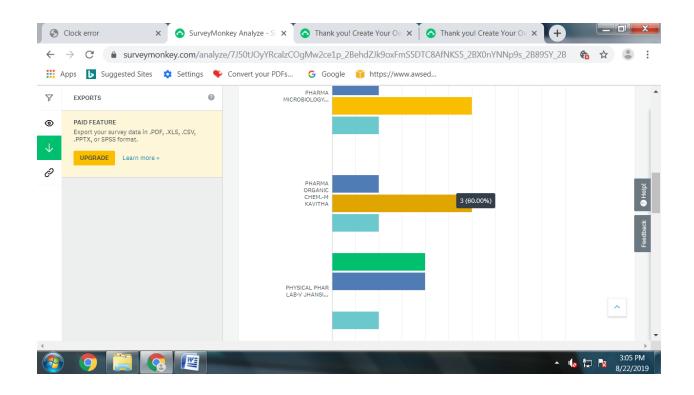

II. Students Feedback for the AY 2016 – 2017 and AY 2017 – 18 – 25 Marks

| SI. No. | Subject Name      | Year/ Branch/ semester and section | Feedback<br>percentage  |
|---------|-------------------|------------------------------------|-------------------------|
| 1.      |                   | 2016 [] phomal 100                 | 78 execulent, 22 good   |
| 2.      | Clinical regearch | 2017 (5/phomd1. 100                | to excelleil, 20%, goog |
| -       |                   |                                    |                         |