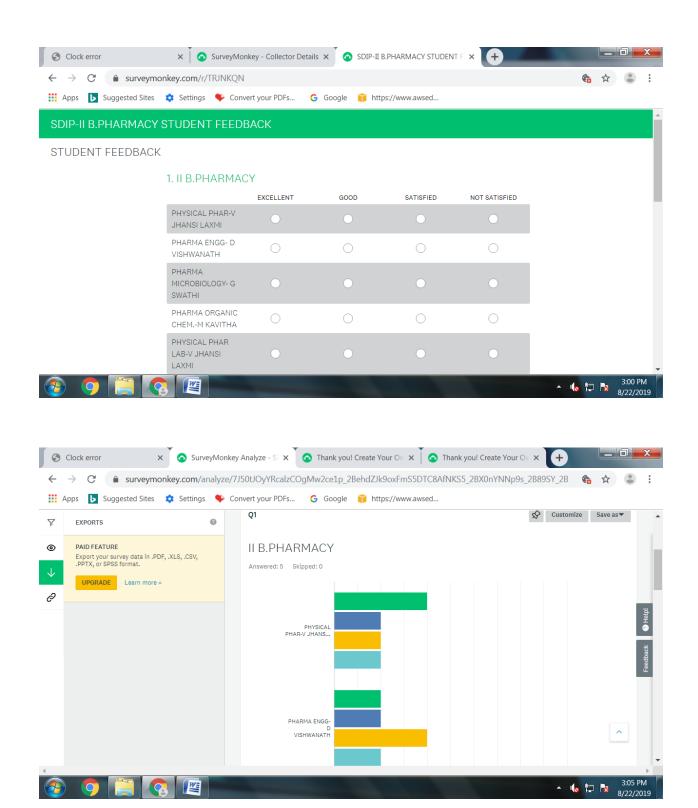

II. Students Feedback for the AY 2016 – 2017 and AY 2017 – 18 – 25 Marks

| SI. No. | Subject Name      | Year/ Branch/ semester and section | Feedback<br>percentage  |
|---------|-------------------|------------------------------------|-------------------------|
| 1.      |                   | 2016 [] phomal 100                 | 78 execulent, 22 good   |
| 2.      | Clinical regearch | 2017 (5/phomd1. 100                | to excelleil, 20%, goog |
| -       |                   |                                    |                         |